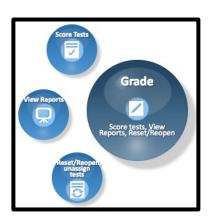

## **TestPad Overview**

## **Features of TestPad**

 TestPad is an online assessment platform which provides the opportunity for creation and administration of formative and summative assessments. To use TestPad, click TestPad on the menu bar.



Note: The options described in steps 2-5 can be accessed through the **TestPad** bubbles or the **TestPad** dropdown menus.

2. Create: Item, Passage, Test



3. Search: Item, Passage, Test, Student



4. **Assign**: Assign Tests to Students, Reset/Reopen, Unassign Tests, Manage Assigned Tests



5. **Grade**: Score Tests, View Reports, Reset/Reopen, Unassign Tests