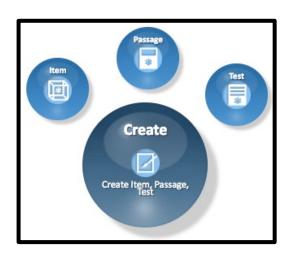

Note: The options described in steps 2-5 can be accessed through the **TestPad** bubbles or the **TestPad** dropdown menus.

2. Create: Item, Passage, Test

3. Search: Item, Passage, Test, Student

4. **Assign**: Assign Tests to Students, Reset/Reopen, Unassign Tests, Manage Assigned Tests